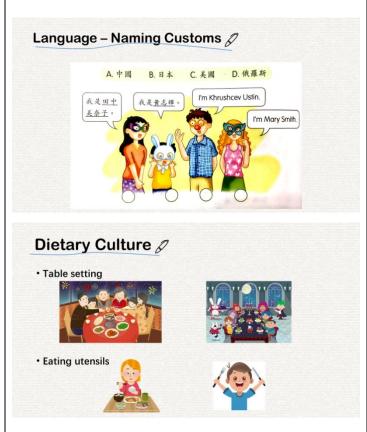

T asks Ss about some other characteristics that can help identify Chinese people to illicit three aspects- naming customs, dietary culture and festival customs.

1. Naming customs:

T asks Ss to put the right order of the nationality according to the picture and the words and explain the forms of Chinese name.

2. Dietary culture:

T asks Ss how Chinese people behave when they are having meals.

3. Festival customs:

As the most famous traditional festival is Spring Festival- Chinese New Year, T used pictures to help ss understand what Chinese people do during that time.