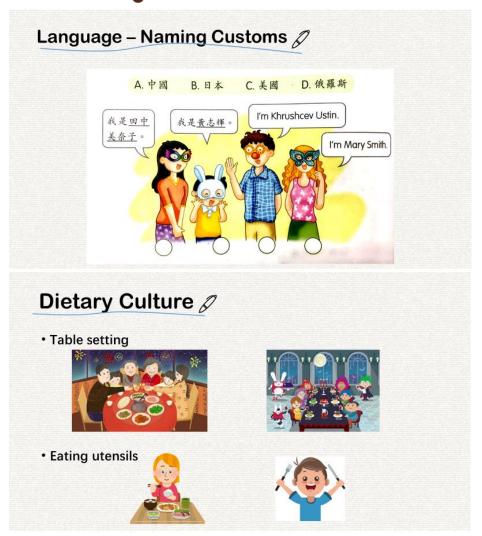

T asks Ss about some other characteristics that can help identify Chinese people to illicit three aspects- naming customs, dietary culture and festival customs.

1. Naming customs:

T asks Ss to put the right order of the nationality according to the picture and the words and explain the forms of Chinese name.

2. Dietary culture:

T asks Ss how Chinese people behave when they are having meals.

3. Festival customs:

As the most famous traditional festival is Spring Festival- Chinese New Year, T used pictures to help ss understand what Chinese people do during that time.