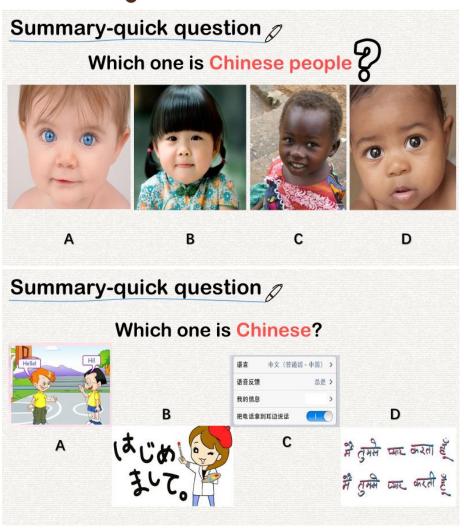

# Activity 1: Appearance Comparison Group Discussion 5 5 mins Compare the appearance of 4 people Fill in all the blanks on the worksheet Presentation Share discussion results

#### Comparison

- 1. T gives a brief introduction about the activity (Ss split into five groups of five people, each student will be labelled from A-E in a group, and then each group compare the appearances of the above children, then reports to the whole class).
- 2. T states rules for discussion:
  - a. Each group votes for a group leader.
- b. The group leader is responsible for putting down the ideas on a worksheet.
- c. Each group should complete the worksheet.
  - d. The discussion will last for 5 minutes.
- 3. T distributes the worksheet, on which each group is labeled by A-E.
- 4. Ss get into groups and discuss. Meanwhile, T walks around and make instructions.

|         |                                           | Features of appearance of Chinese people Straight & Black hair  Dark eyes | 5. Groups give presentations one by one.  Meanwhile T posts Ss' worksheets on the blackboard.                                                                   |
|---------|-------------------------------------------|---------------------------------------------------------------------------|-----------------------------------------------------------------------------------------------------------------------------------------------------------------|
|         |                                           | Yellow skin                                                               | Summary: Question: Which people is Chinese? T points out that the features of Chinese appearance are yellow skin, straight and black hair, and dark eyes.       |
| 2 mins  | To develop Ss' critical thinking ability. | Q: Are they Chinese?  Korean  Appanese                                    | T lets Ss guess the nationalities of these two girls.  T points out that identifying a person's nationality depends not only on appearance but also on culture. |
| 23 mins | To identify the                           |                                                                           | INSTRUCTIONS                                                                                                                                                    |