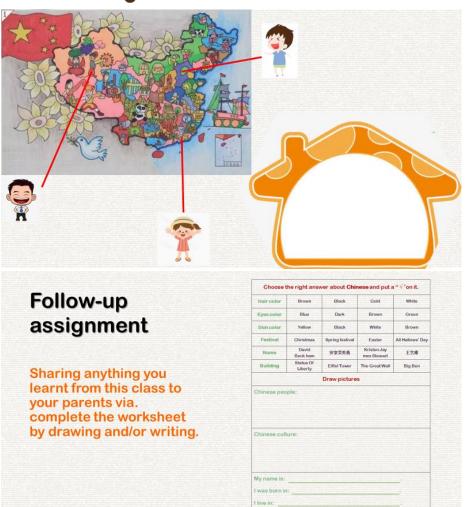

#### FOLLOW-UP ASSIGNMENT

Students are required to share anything they learnt from the class to their parents via complete the worksheet by drawing and/or writing.

T: teacher Ss: students

#### **♦ Appendix 3- Follow-up assignment worksheet**

| Hair color                                         | Brown                | Black                                                                                                                                                                                                                                                                                                                                                                                                                                                                                                                                                                                                                                                                                                                                                                                                                                                                                                                                                                                                                                                                                                                                                                                                                                                                                                                                                                                                                                                                                                                                                                                                                                                                                                                                                                                                                                                                                                                                                                                                                                                                                                                          | Gold                       | White           |
|----------------------------------------------------|----------------------|--------------------------------------------------------------------------------------------------------------------------------------------------------------------------------------------------------------------------------------------------------------------------------------------------------------------------------------------------------------------------------------------------------------------------------------------------------------------------------------------------------------------------------------------------------------------------------------------------------------------------------------------------------------------------------------------------------------------------------------------------------------------------------------------------------------------------------------------------------------------------------------------------------------------------------------------------------------------------------------------------------------------------------------------------------------------------------------------------------------------------------------------------------------------------------------------------------------------------------------------------------------------------------------------------------------------------------------------------------------------------------------------------------------------------------------------------------------------------------------------------------------------------------------------------------------------------------------------------------------------------------------------------------------------------------------------------------------------------------------------------------------------------------------------------------------------------------------------------------------------------------------------------------------------------------------------------------------------------------------------------------------------------------------------------------------------------------------------------------------------------------|----------------------------|-----------------|
| Eyes color                                         | Blue                 | Dark                                                                                                                                                                                                                                                                                                                                                                                                                                                                                                                                                                                                                                                                                                                                                                                                                                                                                                                                                                                                                                                                                                                                                                                                                                                                                                                                                                                                                                                                                                                                                                                                                                                                                                                                                                                                                                                                                                                                                                                                                                                                                                                           | Brown                      | Green           |
| Skin color                                         | Yellow               | Black                                                                                                                                                                                                                                                                                                                                                                                                                                                                                                                                                                                                                                                                                                                                                                                                                                                                                                                                                                                                                                                                                                                                                                                                                                                                                                                                                                                                                                                                                                                                                                                                                                                                                                                                                                                                                                                                                                                                                                                                                                                                                                                          | White                      | Brown           |
| Festival                                           | Christmas            | Spring festival                                                                                                                                                                                                                                                                                                                                                                                                                                                                                                                                                                                                                                                                                                                                                                                                                                                                                                                                                                                                                                                                                                                                                                                                                                                                                                                                                                                                                                                                                                                                                                                                                                                                                                                                                                                                                                                                                                                                                                                                                                                                                                                | Easter                     | All Hallows' Da |
| Name                                               | David<br>Beck ham    | 安室奈美惠                                                                                                                                                                                                                                                                                                                                                                                                                                                                                                                                                                                                                                                                                                                                                                                                                                                                                                                                                                                                                                                                                                                                                                                                                                                                                                                                                                                                                                                                                                                                                                                                                                                                                                                                                                                                                                                                                                                                                                                                                                                                                                                          | Kristen Jay<br>mes Stewart | 王艺瑾             |
| Building                                           | Statue Of<br>Liberty | Eiffel Tower                                                                                                                                                                                                                                                                                                                                                                                                                                                                                                                                                                                                                                                                                                                                                                                                                                                                                                                                                                                                                                                                                                                                                                                                                                                                                                                                                                                                                                                                                                                                                                                                                                                                                                                                                                                                                                                                                                                                                                                                                                                                                                                   | The Great Wall             | Big Ben         |
|                                                    |                      | and the transaction of the last state of the las |                            |                 |
| Chinese peo                                        | ple:                 | Draw picture                                                                                                                                                                                                                                                                                                                                                                                                                                                                                                                                                                                                                                                                                                                                                                                                                                                                                                                                                                                                                                                                                                                                                                                                                                                                                                                                                                                                                                                                                                                                                                                                                                                                                                                                                                                                                                                                                                                                                                                                                                                                                                                   | s                          |                 |
|                                                    |                      | Draw picture                                                                                                                                                                                                                                                                                                                                                                                                                                                                                                                                                                                                                                                                                                                                                                                                                                                                                                                                                                                                                                                                                                                                                                                                                                                                                                                                                                                                                                                                                                                                                                                                                                                                                                                                                                                                                                                                                                                                                                                                                                                                                                                   | S                          |                 |
| Chinese cult<br>My name is:                        | ure:                 | Draw picture                                                                                                                                                                                                                                                                                                                                                                                                                                                                                                                                                                                                                                                                                                                                                                                                                                                                                                                                                                                                                                                                                                                                                                                                                                                                                                                                                                                                                                                                                                                                                                                                                                                                                                                                                                                                                                                                                                                                                                                                                                                                                                                   | S                          |                 |
| Chinese peo Chinese cult My name is: I was born in | ure:                 | Draw picture                                                                                                                                                                                                                                                                                                                                                                                                                                                                                                                                                                                                                                                                                                                                                                                                                                                                                                                                                                                                                                                                                                                                                                                                                                                                                                                                                                                                                                                                                                                                                                                                                                                                                                                                                                                                                                                                                                                                                                                                                                                                                                                   | S                          |                 |