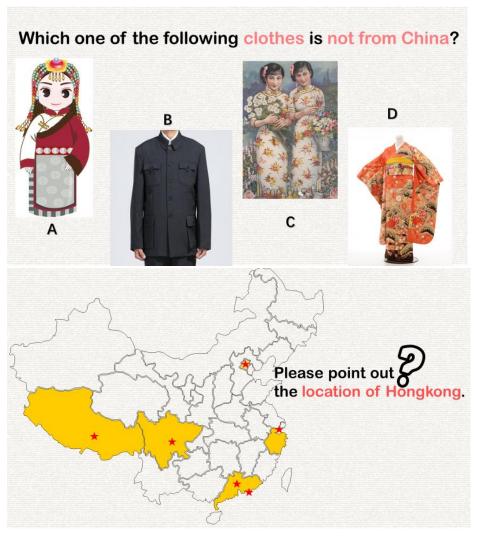

- 2. T states rules for discussion:
  - Each group should classify the materials into different categories, and then design their characteristic poster.

- 5. Which one of the following buildings is not from China?
- 6. Which one of the following clothes is not from China?
- 7. Please point out the location of Hongkong.