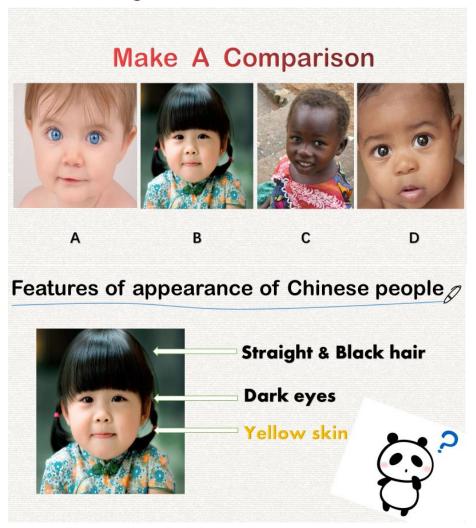

# Activity 1: Appearance Comparison Group Discussion 5 5 mins Compare the appearance of 4 people Fill in all the blanks on the worksheet Presentation Share discussion results

#### Comparison

- 1. T gives a brief introduction about the activity (Ss split into five groups of five people, each student will be labelled from A-E in a group, and then each group compare the appearances of the above children, then reports to the whole class).
- 2. T states rules for discussion:
  - a. Each group votes for a group leader.
- b. The group leader is responsible for putting down the ideas on a worksheet.
- c. Each group should complete the worksheet.
  - d. The discussion will last for 5 minutes.
- 3. T distributes the worksheet, on which each group is labeled by A-E.
- 4. Ss get into groups and discuss. Meanwhile, T walks around and make instructions.

|         |                                           | Features of appearance of Chinese people Straight & Black hair  Dark eyes | 5. Groups give presentations one by one.  Meanwhile T posts Ss' worksheets on the blackboard.                                                                   |
|---------|-------------------------------------------|---------------------------------------------------------------------------|-----------------------------------------------------------------------------------------------------------------------------------------------------------------|
|         |                                           | Yellow skin                                                               | Summary: Question: Which people is Chinese? T points out that the features of Chinese appearance are yellow skin, straight and black hair, and dark eyes.       |
| 2 mins  | To develop Ss' critical thinking ability. | Q: Are they Chinese?  Korean  Appanese                                    | T lets Ss guess the nationalities of these two girls.  T points out that identifying a person's nationality depends not only on appearance but also on culture. |
| 23 mins | To identify the                           |                                                                           | INSTRUCTIONS                                                                                                                                                    |