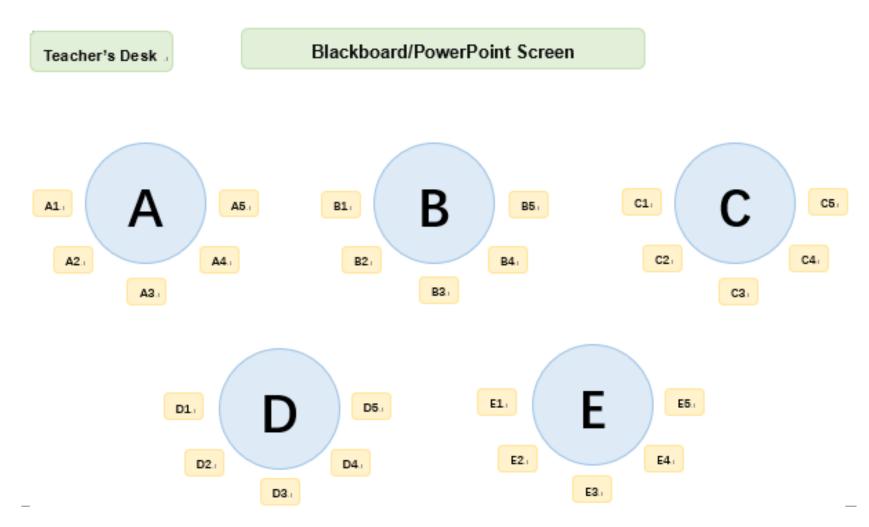

#### **Classroom Layout:**

#### Comparison

- 1. T gives a brief introduction about the activity (Ss split into five groups of five people, each student will be labelled from A-E in a group, and then each group compare the appearances of the above children, then reports to the whole class).
- 2. T states rules for discussion:
  - a. Each group votes for a group leader.
- b. The group leader is responsible for putting down the ideas on a worksheet.
- c. Each group should complete the worksheet.
  - d. The discussion will last for 5 minutes.
- 3. T distributes the worksheet, on which each group is labeled by A-E.
- 4. Ss get into groups and discuss. Meanwhile, T walks around and make instructions.