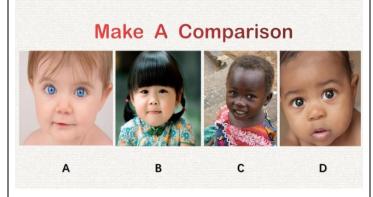

# Activity 1: Appearance Comparison Group Discussion 5 5 mins Compare the appearance of 4 people Fill in all the blanks on the worksheet Presentation Share discussion results

#### Comparison

- 1. T gives a brief introduction about the activity (Ss split into five groups of five people, each student will be labelled from A-E in a group, and then each group compare the appearances of the above children, then reports to the whole class).
- 2. T states rules for discussion:
  - a. Each group votes for a group leader.
- b. The group leader is responsible for putting down the ideas on a worksheet.
- c. Each group should complete the worksheet.
  - d. The discussion will last for 5 minutes.
- 3. T distributes the worksheet, on which each group is labeled by A-E.
- 4. Ss get into groups and discuss. Meanwhile, T walks around and make instructions.

|         |                                           | Features of appearance of Chinese people Straight & Black hair  Dark eyes | 5. Groups give presentations one by one.  Meanwhile T posts Ss' worksheets on the blackboard.                                                                   |
|---------|-------------------------------------------|---------------------------------------------------------------------------|-----------------------------------------------------------------------------------------------------------------------------------------------------------------|
|         |                                           | Yellow skin                                                               | Summary: Question: Which people is Chinese? T points out that the features of Chinese appearance are yellow skin, straight and black hair, and dark eyes.       |
| 2 mins  | To develop Ss' critical thinking ability. | Q: Are they Chinese?  Korean  Appanese                                    | T lets Ss guess the nationalities of these two girls.  T points out that identifying a person's nationality depends not only on appearance but also on culture. |
| 23 mins | To identify the                           |                                                                           | INSTRUCTIONS                                                                                                                                                    |

#### **♦** Appendix 1 - Activity 1: Appearance Comparison Table

|            | A | В | C | D |
|------------|---|---|---|---|
| Skin color |   |   |   |   |
| Hair color |   |   |   |   |
| Eyes color |   |   |   |   |
| Others     |   |   |   |   |

#### **Group Discussion** (\*\*) 5mins

- Compare the appearance of 4 people
- Fill in all the blanks on the worksheet