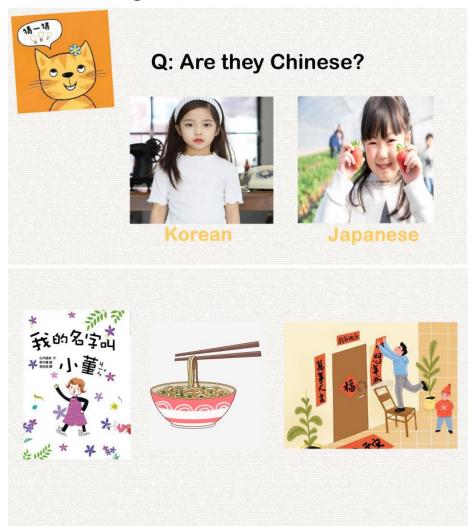

|         |                                           | Features of appearance of Chinese people Straight & Black hair  Dark eyes | 5. Groups give presentations one by one.  Meanwhile T posts Ss' worksheets on the blackboard.                                                                   |
|---------|-------------------------------------------|---------------------------------------------------------------------------|-----------------------------------------------------------------------------------------------------------------------------------------------------------------|
|         |                                           | Yellow skin                                                               | Summary: Question: Which people is Chinese? T points out that the features of Chinese appearance are yellow skin, straight and black hair, and dark eyes.       |
| 2 mins  | To develop Ss' critical thinking ability. | Q: Are they Chinese?  Korean  Appanese                                    | T lets Ss guess the nationalities of these two girls.  T points out that identifying a person's nationality depends not only on appearance but also on culture. |
| 23 mins | To identify the                           |                                                                           | INSTRUCTIONS                                                                                                                                                    |