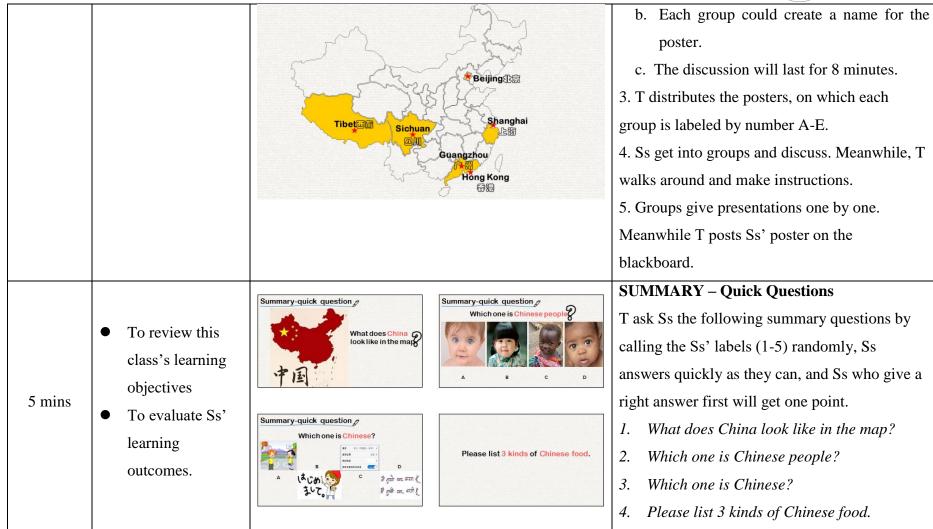

## CLASS ACTIVITY 2: Role Play- I am a little guide

1.T gives a brief introduction about the activity (Ss split into five groups of five people. Each group designs a poster according to the specific city the group will be assigned including Beijing, Shanghai, Guangzhou, Sichuan, and Tibet, and then reports to the whole class).

- 2. T states rules for discussion:
  - Each group should classify the materials into different categories, and then design their characteristic poster.

- 5. Which one of the following buildings is not from China?
- 6. Which one of the following clothes is not from China?
- 7. Please point out the location of Hongkong.