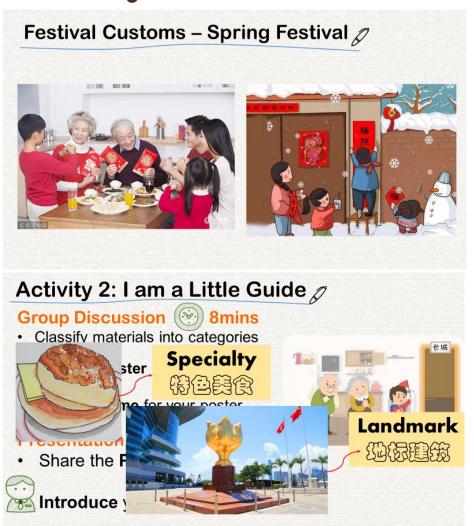

2. Dietary culture:

T asks Ss how Chinese people behave when they are having meals.

3. Festival customs:

As the most famous traditional festival is Spring Festival- Chinese New Year, T used pictures to help ss understand what Chinese people do during that time.